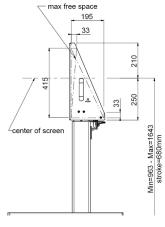

### **Features**

Minimal length: 899 mm

Maximum length: 1559 mm (centre screen)

Weight: 48.00 kg Colour: Black

Maximum load: 135 kg

Inch range: max. 70 inch Mobile / fixed: Mobile

Height adjustment : Electrical Bracket/interface: Included

Reach bracket/interface: See product leaflet

Cable duct: 30 mm Ø

910