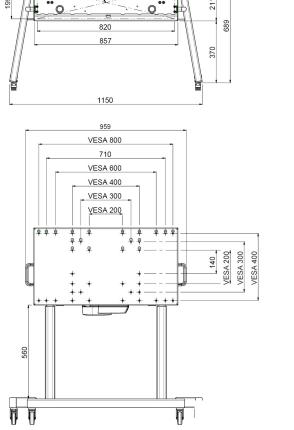

### **Features**

Minimal length: 899 mm

Maximum length: 1559 mm (centre screen)

Weight: 48.00 kg Colour: Black

Maximum load: 135 kg

Inch range: max. 70 inch Mobile / fixed: Mobile

Height adjustment : Electrical Bracket/interface: Included

Reach bracket/interface: See product leaflet

Cable duct: 30 mm Ø

910