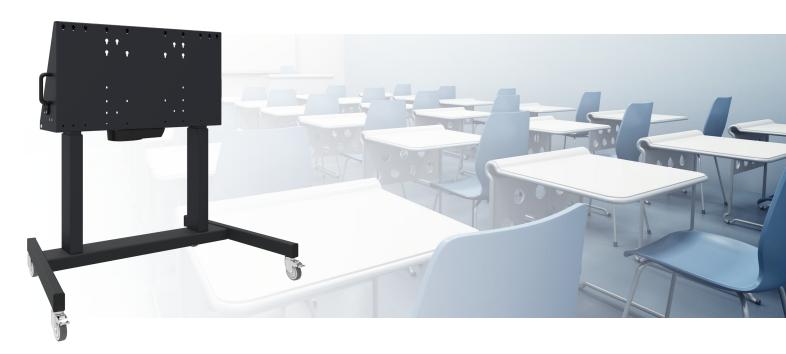

#### 062.7205 Wheeled stand with electrical height adjustment max. 70 inch, 135 kg BLACK economy

Just recently we released products 062.7200 (silver-grey) and 062.7205 (black), motorized trolleys for Touch screens up to 70 inch max. 135kg. What makes this product so unique is its screen flexibility and installation ease, within just three steps the product is installed and ready for use. These wheeled stands with electrical height adjustment have continuous and silent height adjustment and an integrated screen bracket containing most VESA patterns, making it suitable for almost every display. The embedded VESA bracket has another special feature, it can be used as support for a Desktop PC at the back. The stand has handles on the side what makes the unit very easy to move around and therefore useful in multiple rooms to demonstrate a product or give a presentation. The applicability of this SmartMetals product is endless. Accessories available for this stand are a lockable lid for the PC support, a keyboard platform and a laptop platform with swivel arm.