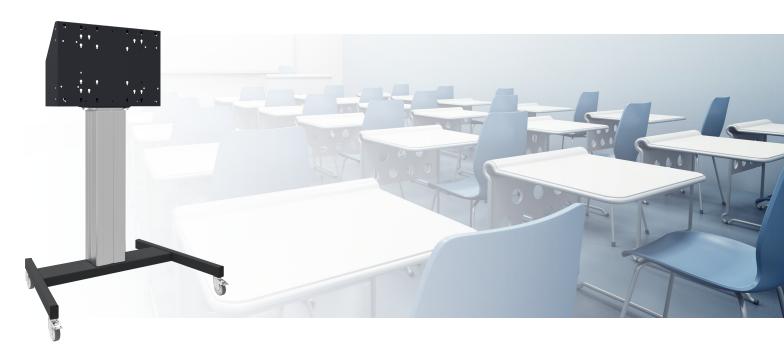

#### 062.7295 Floor lift XL on wheels for (touch-) flat screens max. 90 inch, 120 kg BLACK

Just recently we released products 062.7290 (silver-grey) and 062.7295 (black), motorized trolleys for Touch screens up to VESA 600-400 max. 135kg. What makes this product so unique is its screen flexibility and installation ease, within just three steps the product is installed and ready for use. These wheeled stands with electrical height adjustment have continuous and silent height adjustment and an integrated screen bracket containing most VESA patterns, making it suitable for almost every display. The embedded VESA bracket has another special feature, it can be used as support for a Desktop PC at the back.

### **Features**

Minimal length: 1290 mm

Maximum length: 1890 mm (centre screen)

Weight: 52.00 kg Colour: Black

Maximum load: 120 kg

Screen position: Landscape or Portrait

Inch range: max. 90 inch Mobile / fixed: Mobile