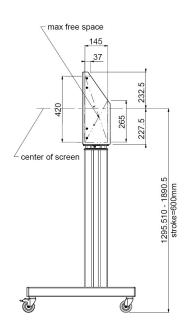

### **Features**

Minimal length: 1290 mm

Maximum length: 1890 mm (centre screen)

Weight: 52.00 kg Colour: Black

Maximum load: 120 kg

Screen position: Landscape or Portrait

Inch range: max. 90 inch Mobile / fixed: Mobile

Height adjustment : Electrical Bracket/interface: Included Reach bracket/interface: 600-400