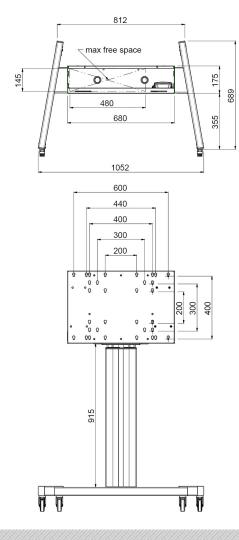

### **Features**

Minimal length: 1290 mm

Maximum length: 1890 mm (centre screen)

Weight: 52.00 kg Colour: Black

Maximum load: 120 kg

Screen position: Landscape or Portrait

Inch range: max. 90 inch Mobile / fixed: Mobile

Height adjustment : Electrical Bracket/interface: Included Reach bracket/interface: 600-400