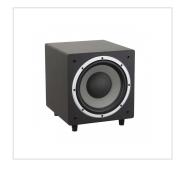

## Active Studio Subwoofer with 10" Woofer

The 10" CLARITY S-10 active studio subwoofer has been designed to offer musicians, sound technicians and music producers a deep and dynamic response at low frequencies and therefore precise and clear bass in the sound for a full musical experience with 350 watts of class AB amplification. The wide choice of inputs positioned on the rear panel (XLR, TRS, RCA) guarantees ease of use. The modern and refined design and the satin black finish make this studio subwoofer elegant and suitable for many environments.

## KEY FEATURES

Active Subwoofer

350W RMS output power

**AB Class Amplifier** 

30Hz - 150Hz Frequency response at -10dB

10" Woofer

Attenuation adjustment of High and Low Frequencies (from 80Hz to 120Hz).

Balanced 1/4" TS / XLR and unbalanced RCA inputs