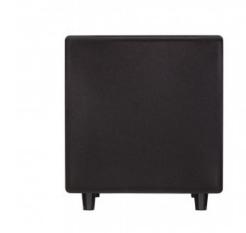

## Active Studio Subwoofer with 10" Woofer

The 10" CLARITY S-10 active studio subwoofer has been designed to offer musicians, sound technicians and music producers a deep and dynamic response at low frequencies and therefore precise and clear bass in the sound for a full musical experience with 350 watts of class AB amplification. The wide choice of inputs positioned on the rear panel (XLR, TRS, RCA) guarantees ease of use. The modern and refined design and the satin black finish make this studio subwoofer elegant and suitable for many environments.

Satin Black finish

Rugged MDF Case