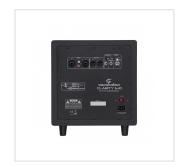

## Active Studio Subwoofer with 10" Woofer

The 10" CLARITY S-10 active studio subwoofer has been designed to offer musicians, sound technicians and music producers a deep and dynamic response at low frequencies and therefore precise and clear bass in the sound for a full musical experience with 350 watts of class AB amplification. The wide choice of inputs positioned on the rear panel (XLR, TRS, RCA) guarantees ease of use. The modern and refined design and the satin black finish make this studio subwoofer elegant and suitable for many environments.

## KEY FEATURES

Active Subwoofer

350W RMS output power

**AB Class Amplifier** 

30Hz - 150Hz Frequency response at -10dB

10" Woofer

Attenuation adjustment of High and Low Frequencies (from 80Hz to 120Hz).

Balanced 1/4" TS / XLR and unbalanced RCA inputs