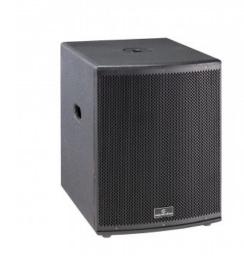

## HYPER BASS 15A

1200 Watt 15" Bass reflex active subwoofer

Hyper Bass series is the result of years of experience gathered by Soundsation in Portable Sound systems. These active subwoofers are equipped with 12", 15" or 18" high-excursion woofers. Sturdy and stylish birch plywood enclosures with full metal grille and acoustic foam offers a pleasant look and ensure an high quality sound and punch. Equipped with a Class D amp and switching power supply they deliver massive power up to 1200W with great efficiency. All models feature a stereo active crossover and balanced Input/Output/Link connections. All models feature M20 speaker pole mount, 2 or 4 recessed handles (12"or 15-18") 4 wheels predisposition on 15" and 18" version for portable sound purposes and easy carriage.

## KEY FEATURES

Bass-reflex Active Subwoofer

15" woofer

1200 Watt class D amplifier

Integrated active crossover

XLR L/R Balanced Line Inputs

XLR L/R Balanced Filtered Outputs, XLR L/R Balanced Link Outputs

Sub Level, 80-120Hz crossover switch, 0-180° Phase, Shape switch, Controls