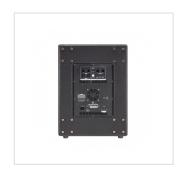

## KEY FEATURES

Bass-reflex Active Subwoofer

15" woofer

1200 Watt class D amplifier

Integrated active crossover

XLR L/R Balanced Line Inputs

XLR L/R Balanced Filtered Outputs, XLR L/R Balanced Link Outputs

Sub Level, 80-120Hz crossover switch, 0-180° Phase, Shape switch, Controls

Ground Lift On-Off

RMS, Overload, Thermal limiter protection

Multiplex Birch plywood enclosure with painted black finish

2 lateral recessed handles

M20 type speaker pole mount to reduce vibrations

Predisposition for 4 wheels (not included)

Frequency Response [- 3dB] From 40 Hz to 120 Hz

**LEDs** Power On (Green), Signal (Green) / Limit (Red)

**Power Requirement** 230Vac - 50 Hz

**Minimum Power Consumption** 750W

**Power Connector** VDE with T5AL-250V Fuse