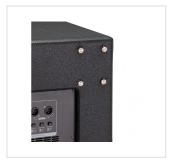

Ground Lift On-Off

RMS, Overload, Thermal limiter protection

Multiplex Birch plywood enclosure with painted black finish

2 lateral recessed handles

M20 type speaker pole mount to reduce vibrations

Predisposition for 4 wheels (not included)