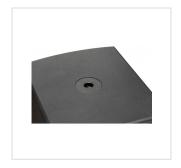

Ground Lift On-Off

RMS, Overload, Thermal limiter protection

Multiplex Birch plywood enclosure with painted black finish

2 lateral recessed handles

M20 type speaker pole mount to reduce vibrations

Predisposition for 4 wheels (not included)