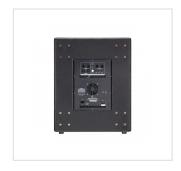

## KEY FEATURES

Bass-reflex Active Subwoofer

18" woofer

1200 Watt class D amplifier

Integrated active crossover

XLR L/R Balanced Line Inputs

XLR L/R Balanced Filtered Outputs, XLR L/R Balanced Link Outputs

Sub Level, 80-120Hz crossover switch, 0-180° Phase, Shape switch, Controls

Ground Lift On-Off

RMS, Overload, Thermal limiter protection

Multiplex Birch plywood enclosure with painted black finish

2 lateral recessed handles each side

M20 type speaker pole mount to reduce vibrations