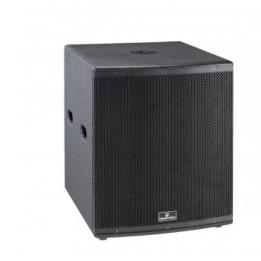

## HYPER BASS 18A

1200 Watt 18" Bass reflex active subwoofer

Hyper Bass series is the result of years of experience gathered by Soundsation in Portable Sound systems. These active subwoofers are equipped with 12", 15" or 18" high-excursion woofers. Sturdy and stylish birch plywood enclosures with full metal grille and acoustic foam offers a pleasant look and ensure an high quality sound and punch. Equipped with a Class D amp and switching power supply they deliver massive power up to 1200W with great efficiency. All models feature a stereo active crossover and balanced Input/Output/Link connections. All models feature M20 speaker pole mount, 2 or 4 recessed handles (12"or 15-18") 4 wheels predisposition on 15" and 18" version for portable sound purposes and easy carriage.

## KEY FEATURES

Bass-reflex Active Subwoofer

18" woofer

1200 Watt class D amplifier

Integrated active crossover

XLR L/R Balanced Line Inputs

XLR L/R Balanced Filtered Outputs, XLR L/R Balanced Link Outputs

Sub Level, 80-120Hz crossover switch, 0-180° Phase, Shape switch, Controls