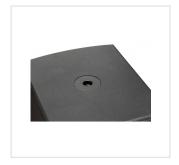

Ground Lift On-Off

RMS, Overload, Thermal limiter protection

Multiplex Birch plywood enclosure with painted black finish

2 lateral recessed handles each side

M20 type speaker pole mount to reduce vibrations