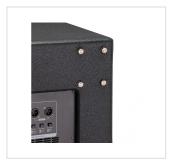

Ground Lift On-Off

RMS, Overload, Thermal limiter protection

Multiplex Birch plywood enclosure with painted black finish

2 lateral recessed handles each side

M20 type speaker pole mount to reduce vibrations