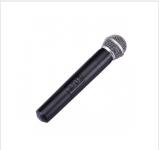

## **KEY FEATURES**

Portable 2-Way Active Speaker with Rechargeable Battery Sturdy polypropylene enclosure compact and lightweight 300W Peak Power Class-D power amplifier (Peak Power, AC powered) 6,5" woofer with 1" compression driver MP3 player with USB, SD Card and Bluetooth™ UHF Handheld Wireless Microphone 2 Microphone/Line inputs 1 Stereo Input (Mini Jack /RCA) 2-Band EQ Lead Rechargeable Battery with 5-hour battery life 36 mm standard pole mount Handle on top Padded Cover with side-pockets

## MORE SPECIFICATIONS

| Frequency response                               | 80Hz-20KHz                                                                                |
|--------------------------------------------------|-------------------------------------------------------------------------------------------|
| Max. SPL                                         | 110 dB (values referred to mains power)                                                   |
| LF                                               | 6,5" / HF: 1" Compression Driver                                                          |
| Directivity (HxV)                                | 90° x 60°, Symmetric                                                                      |
| Crossover Frequency                              | 5.1 kHz                                                                                   |
| Amp Power (Program/Peak)                         | 150W / 300W, Class-D (values referred to mains power)                                     |
| Controls                                         | 2xMic/Line level, UHF Mic Level, AUX/Bluetooth/MP3 level, AUX-MP3<br>Switch, Master level |
| 2-Band EQ (BASS/TREBLE)                          | Bass 100Hz (+/- 12dB); Treble 10kHz (+/- 12dB)                                            |
| Connections                                      | 2xMic/Line Combo, AUX Stereo Mini Jack, Line In L&R RCA Jack                              |
| Indicators                                       | Power, Clip, Wireless Mic On, RF Mic, Battery Charge                                      |
| Media player                                     | USB, SD-Card, Bluetooth™, LCD Display                                                     |
| Media player controls                            | Stop, Play/Pause, Next track, Previous track, Mode                                        |
| Power Mains                                      | 19V - 3,42A                                                                               |
| Rechargeable Battery                             | 12V-2600 mAH Lead Battery (TP12-2.6 type)                                                 |
| Battery Size (WxHxD)                             | 70mm x 47mm x 100mm                                                                       |
| Battery Charge/Discharge Cycle                   | 2hours / 5hours                                                                           |
| Wireless Microphone Frequency                    | Carrier Freq. UHF 863-865MHz; Operating Freq. 863.1MHz.                                   |
| Frequency Response                               | 50Hz – 17kHz                                                                              |
| Transmitter Power                                | 10mW                                                                                      |
| Modulation Type                                  | FM                                                                                        |
| Battery Voltage                                  | 3V (2x1.5V AA-Type Batteries) - Continuous use about 7 hours                              |
| Hand-held Mic. Size (W/DxH)                      | Ø35 (min) - Ø52 (max) x 245 mm                                                            |
| Wireless Mic. Weight                             | 0.245 kg (batteries included)                                                             |
| Housing / Grille material                        | Polypropylene / 0-8mm Steel                                                               |
| 1 Handle on top + Padded Cover with side pockets |                                                                                           |
| Pole Mount                                       | Standard D36 mm                                                                           |
| Speaker Dimension (WxHxD)                        | 220 x 320 x 200 mm                                                                        |
| Packing Dimension (WxHxD)                        | 420 x 633 x 340 mm                                                                        |
| Net Weight                                       | 4.4 kg (Battery included)                                                                 |
| Gross Weight                                     | 6 kg                                                                                      |
|                                                  |                                                                                           |