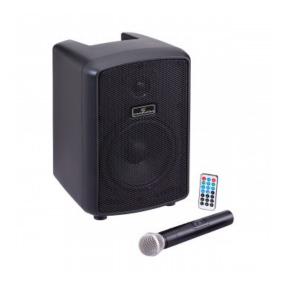

## HYPER PLAY 6AMW

6.5" Portable PA System with UHF Wireless MIC, MP3/Bluetooth, and Rechargeable Battery

HYPER PLAY 6AMW is a new battery-powered portable loudspeaker with 6,5" woofer. It features a 4-channel mixer, MP3 player, USB, SD-card, and Bluetooth™ connection and professional a UHF wireless microphones with handheld transmitter. HYPER PLAY 6AMW is AC or battery operated with about 5 hours battery life. The Built-in Class-D amplifiers delivers 150W Program Power. The stylish polypropylene enclosure is strong and lightweight, with metallic grille, and 36mm standard pole mount hole. Included in the package there is a padded cover with side pockets to hold microphone and mains adapter.

## **KEY FEATURES**

Portable 2-Way Active Speaker with Rechargeable Battery Sturdy polypropylene enclosure compact and lightweight 300W Peak Power Class-D power amplifier (Peak Power, AC powered) 6,5" woofer with 1" compression driver MP3 player with USB, SD Card and Bluetooth™ UHF Handheld Wireless Microphone 2 Microphone/Line inputs 1 Stereo Input (Mini Jack /RCA) 2-Band EQ Lead Rechargeable Battery with 5-hour battery life 36 mm standard pole mount Handle on top Padded Cover with side-pockets