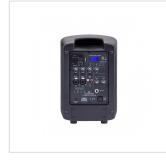

## MORE SPECIFICATIONS

| Frequency response                               | 80Hz-20KHz                                                                                |
|--------------------------------------------------|-------------------------------------------------------------------------------------------|
| Max. SPL                                         | 110 dB (values referred to mains power)                                                   |
| LF                                               | 6,5" / HF: 1" Compression Driver                                                          |
| Directivity (HxV)                                | 90° x 60°, Symmetric                                                                      |
| Crossover Frequency                              | 5.1 kHz                                                                                   |
| Amp Power (Program/Peak)                         | 150W / 300W, Class-D (values referred to mains power)                                     |
| Controls                                         | 2xMic/Line level, UHF Mic Level, AUX/Bluetooth/MP3 level, AUX-MP3<br>Switch, Master level |
| 2-Band EQ (BASS/TREBLE)                          | Bass 100Hz (+/- 12dB); Treble 10kHz (+/- 12dB)                                            |
| Connections                                      | 2xMic/Line Combo, AUX Stereo Mini Jack, Line In L&R RCA Jack                              |
| Indicators                                       | Power, Clip, Wireless Mic On, RF Mic, Battery Charge                                      |
| Media player                                     | USB, SD-Card, Bluetooth™, LCD Display                                                     |
| Media player controls                            | Stop, Play/Pause, Next track, Previous track, Mode                                        |
| Power Mains                                      | 19V - 3,42A                                                                               |
| Rechargeable Battery                             | 12V-2600 mAH Lead Battery (TP12-2.6 type)                                                 |
| Battery Size (WxHxD)                             | 70mm x 47mm x 100mm                                                                       |
| Battery Charge/Discharge Cycle                   | 2hours / 5hours                                                                           |
| Wireless Microphone Frequency                    | Carrier Freq. UHF 863-865MHz; Operating Freq. 863.1MHz.                                   |
| Frequency Response                               | 50Hz – 17kHz                                                                              |
| Transmitter Power                                | 10mW                                                                                      |
| Modulation Type                                  | FM                                                                                        |
| Battery Voltage                                  | 3V (2x1.5V AA-Type Batteries) - Continuous use about 7 hours                              |
| Hand-held Mic. Size (W/DxH)                      | Ø35 (min) - Ø52 (max) x 245 mm                                                            |
| Wireless Mic. Weight                             | 0.245 kg (batteries included)                                                             |
| Housing / Grille material                        | Polypropylene / 0-8mm Steel                                                               |
| 1 Handle on top + Padded Cover with side pockets |                                                                                           |
| Pole Mount                                       | Standard D36 mm                                                                           |
| Speaker Dimension (WxHxD)                        | 220 x 320 x 200 mm                                                                        |
| Packing Dimension (WxHxD)                        | 420 x 633 x 340 mm                                                                        |
| Net Weight                                       | 4.4 kg (Battery included)                                                                 |
| Gross Weight                                     | 6 kg                                                                                      |
|                                                  |                                                                                           |