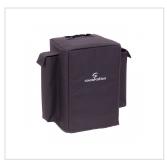

## HYPER PLAY 6AMW

6.5" Portable PA System with UHF Wireless MIC, MP3/Bluetooth, and Rechargeable Battery

HYPER PLAY 6AMW is a new battery-powered portable loudspeaker with 6,5" woofer. It features a 4-channel mixer, MP3 player, USB, SD-card, and Bluetooth™ connection and professional a UHF wireless microphones with handheld transmitter. HYPER PLAY 6AMW is AC or battery operated with about 5 hours battery life. The Built-in Class-D amplifiers delivers 150W Program Power. The stylish polypropylene enclosure is strong and lightweight, with metallic grille, and 36mm standard pole mount hole. Included in the package there is a padded cover with side pockets to hold microphone and mains adapter.

## **KEY FEATURES**

Portable 2-Way Active Speaker with Rechargeable Battery Sturdy polypropylene enclosure compact and lightweight 300W Peak Power Class-D power amplifier (Peak Power, AC powered) 6,5" woofer with 1" compression driver MP3 player with USB, SD Card and Bluetooth™ UHF Handheld Wireless Microphone 2 Microphone/Line inputs 1 Stereo Input (Mini Jack /RCA) 2-Band EQ Lead Rechargeable Battery with 5-hour battery life 36 mm standard pole mount Handle on top Padded Cover with side-pockets