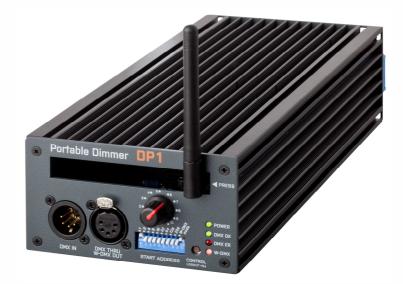

# DP1 16A 1-Channel Dimmer Pack

The DP1 dimmer pack is designed to fulfil all the requirements of most lighting applications – mainly in TV or special venues, where single channel dimming is needed.

The DP1 is equipped with a 400us rise-time choke that guarantees very low lamp noise.

The main benefit of DP1 is a special built-in wireless DMX card that allows using the device without a DMX cable.

In addition, the DMX OUT connector can be used as a source of the DMX signal for any other DMX equipment or a colour changer.

## **DP1 features:**

- WDMX / DMX / Fader controlled
- 1x 16A power output with 3x 1.5mm cable
- Rise-time: 400 us
- DMX address selector
- LTP merge function
- W-DMX input with DMX output function
- Phase-angle control with triac
- Double over-heat protection
- Output connectors:
  - o SCHUKO
  - o French SCHUKO
  - o CEE16/3p
  - o Neutrik PowerCon
  - o Other on request

## WDMX input:

USITT DMX 512 (1990); Wireless Solution OEM card, fully compatible with SRS's W-DMX TX and RX units. The device comes with a 2dBi antenna with range around 400m.

DP1\_en\_datasheet\_MO47