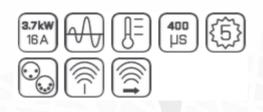

# DP1 16A 1-Channel Dimmer Pack

The DP1 dimmer pack is designed to fulfil all the requirements of most lighting applications – mainly in TV or special venues, where single channel dimming is needed.

The DP1 is equipped with a 400us rise-time choke that guarantees very low lamp noise.

#### Power supply AC230V / 50Hz

**Operating temperature** -20 °C to +65 °C

Housing Aluminium; gray powder coating

#### Warranty 5 years

## **DP1 features:**

- WDMX / DMX / Fader controlled
- 1x 16A power output with 3x 1.5mm cable
- Rise-time: 400 us
- DMX address selector
- LTP merge function
- W-DMX input with DMX output function
- Phase-angle control with triac
- Double over-heat protection
- Output connectors:
  - o SCHUKO
  - o French SCHUKO
  - o CEE16/3p
  - o Neutrik PowerCon
  - o Other on request

## DMX/W-DMX input with true output:

USITT DMX 512 (1990); protected by transil diodes – high voltage protection by clamping action (peak power 600W, 10/1000us)

## WDMX input:

USITT DMX 512 (1990); Wireless Solution OEM card, fully compatible with SRS's W-DMX TX and RX units. The device comes with a 2dBi antenna with range around 400m.

DP1\_en\_datasheet\_MO47