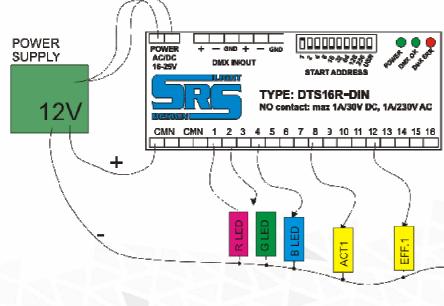

# **DMX** connection

DMX connectors are located on top side of board. DATA LED is indicating presence of DMX data stream on DMX input

# Device in use / service:

By default, Power LED indicates the device is on main power. When the Power LED is off, check the main power input.

When the DMX cable is connected to the device, LED marked as DATA OK go on.

### AC/DC Power input: DC 12-36V, 160mA

AC 12-24V, 160mA

## **RELAY** rating:

3A/250V AC, max power: 750VA 3A/30V DC, max. power: 90W

Temperature of use: -30...+45°C

# DMX Input / Output:

1x USITT DMX512 /RS485/ isolated up to 1000V