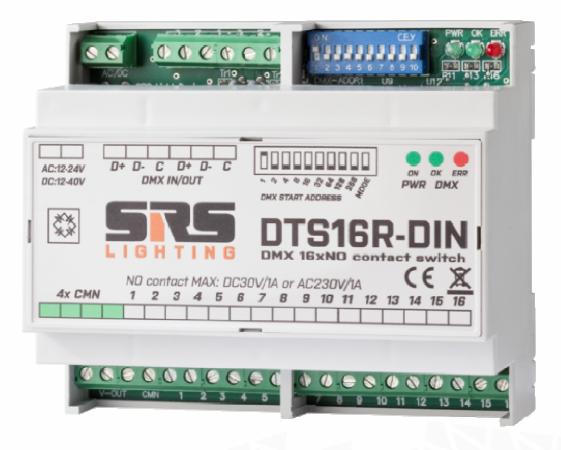

# **DMX** connection

DMX connectors are located on top side of board. DATA LED is indicating presence of DMX data stream on DMX input

# Device in use / service:

By default, Power LED indicates the device is on main power. When the Power LED is off, check the main power input.

When the DMX cable is connected to the device, LED marked as DATA OK go on.

# DMX Input / Output:

1x USITT DMX512 /RS485/ isolated up to 1000V