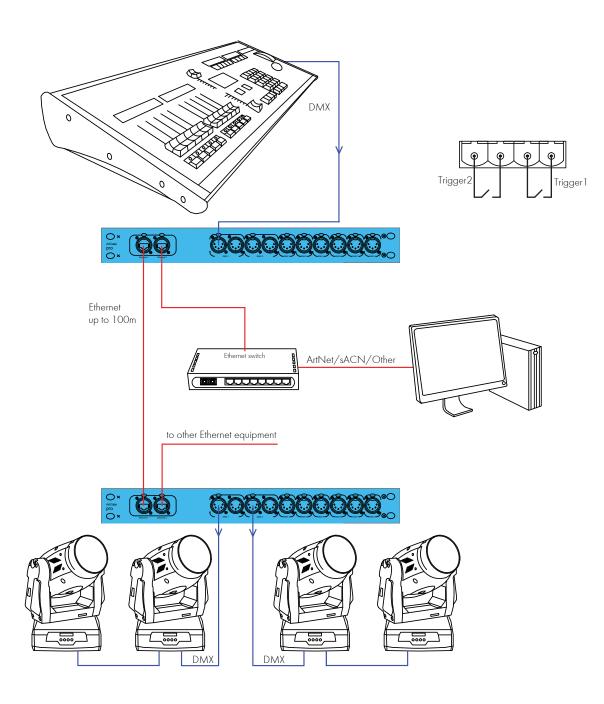

# **ArtGate Pro**

Bidirectional DMX<->ArtNet/sACN converter, splitter, booster, intelligent merger

**Connection Scheme** 

Version: 4.02 28.04.2020