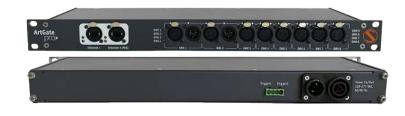

# Bidirectional DMX<->ArtNet/sACN converter, splitter, booster, intelligent merger

ArtGate Pro merges up to 4 incoming ArtNet streams as well as any combination of ArtNet, sACN, or DMX streams to outputs for perfect show backup. Configuration is performed through web-interface or ArtGate Settings utility. Supplied in 4-port and 8-port modifications.

## **Advantages**

4 or 8 DMX512 ports (incl. 2 paired M+F) 2 Ethernet ports (EtherCON) with switch functionality PoE support

Maximum surge protection – power supply optimized for voltage from 90 to 315 V

#### Inputs / Outputs

DMX ports: 4 or 8 DMX512 ports

**Connectors:** 2x male XLRs + 4x or 8x female XLRs (3- or 5-pin), 2 RJ45/EtherCon, terminal block

#### Mechanical

Housing: solid case Material: metal

**Dimensions, mm:** 482(D) × 44(H) × 110(W)

**Mass:** 1.2 kg

Mounting: rack 1 unit