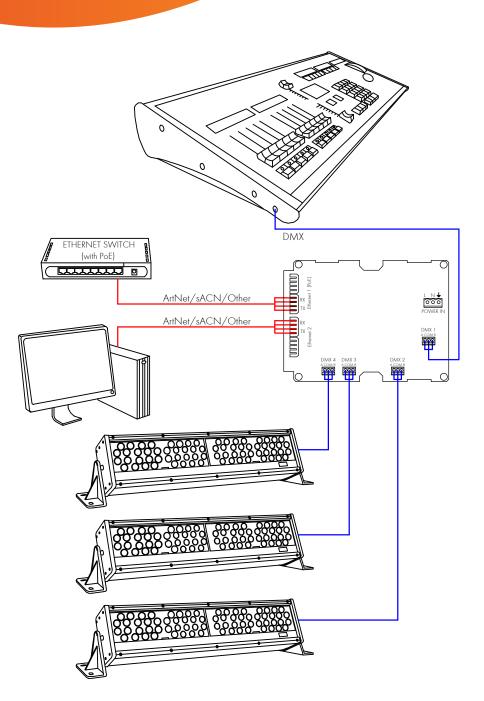

ArtNet I, II, III, IV/ sACN, DMX512, RDM DMX data refresh rate: 44 Hz

### **Inputs / Outputs**

DMX ports: 2 or 4 isolated DMX connectors: 15EDGVC terminal blocks PoE port: 1 Ethernet port: 2 (10/100 Base-TX) Ethernet connector: LSA-PLUS® connector

## **Configuration / Indication**

Setup: web-interface Indication: LEDs for DMX and Ethernet activity

### Package Contents

ArtGate Arma

#### **Product Line**

Name

ArtGate Arma

#### Modification

2 DMX inputs/outputs, 2 Ethernet ports 4 DMX inputs/outputs, 2 Ethernet ports

#### **Product code**

AGA-0-2D2E AGA-0-4D2E



+ 44 (0) 208 991 33 19 office@sundrax.com www.sundrax.com

# ArtGate Arma

Waterproof bidirectional DMX<->ArtNet/sACN converter, splitter, booster, intelligent merger

Version: 2.10 21 Jul 2020

# **Connection Scheme**



## Accessories

#### Name

Truss mounting kit (Solid, Arma) Surface mounting kit (Solid, Arma)



**Product code** 

DMX-MCA-1-120 DMX-MCA-2-120

+ 44 (0) 208 991 33 19 office@sundrax.com www.sundrax.com