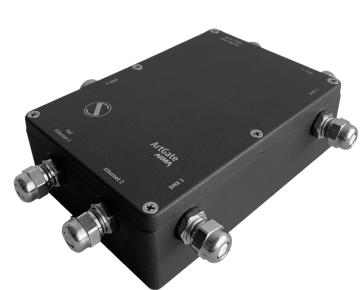

# ArtGate Arma

Waterproof bidirectional DMX<->ArtNet/sACN converter, splitter, booster, intelligent mergerover Powerline transceiver

Multifunctional waterproof converters perfect for outdoor use. Translate Ethernet protocols (ArtNet, sACN) into DMX to control more lighting fixtures through single Ethernet LAN 10/100Base-T link. Incredible amount of universes thanks to second Ethernet port adding cascading availability through integrated switch. All DMX ports may be used as inputs or outputs.

# ArtGate Arma

Waterproof bidirectional DMX<->ArtNet/sACN converter, splitter, booster, intelligent merger

# ArtGate Arma

Waterproof bidirectional DMX<->ArtNet/sACN converter, splitter, booster, intelligent merger

Version: 2.10 21 Jul 2020