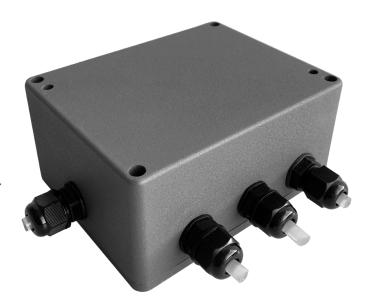

## Multi-channel DMX splitter/repeater

Splitter Arma DUO is dual-channel device with 6 DMX input/output ports that operates as a regular splitter with 1 input and 5 outputs as well as two separated 1-to-2 splitters.

All input and output channels are galvanically isolated from each other. The device is suitable for outdoor use and has the highest levels of dust and moisture protection. The device is powered by 100-250V industrial AC mains, power consumption is less than 5 watts. Input, output DMX cables and power cable are connected to the device body via cable glands.

### Mechanical

Housing: solid case Material: metal

**Dimensions, mm:**  $115(D) \times 55(H) \times 90(W)$ 

**Mass:** 0.85 kg

Mounting: surface, truss