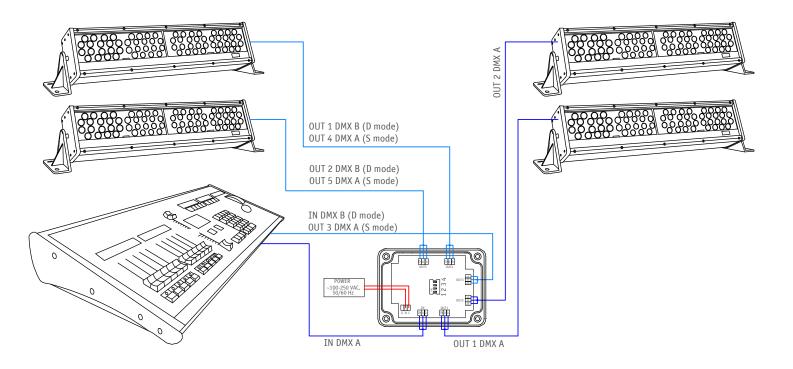

# **Connection Scheme**

## Inputs / Outputs

**DMX input ports:** 1 or 2 isolated **DMX output ports:** 4 or 5 isolated

**DMX connectors:** 15EDGVC terminal blocks

## **DIP** switcher

|     | ON                             | OFF                           |
|-----|--------------------------------|-------------------------------|
| SW1 | RDM enabled                    | RDM disabled                  |
| SW2 | Dual splitter mode<br>(D-mode) | Single splitter mode (S-mode) |
| SW3 | Full transparent mode          | Dedicated input(s) mode       |
| SW4 | Bus indication mode            | DMX512 indication mode        |