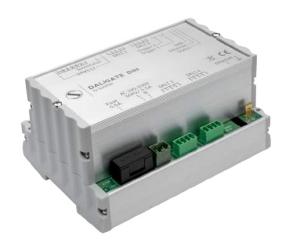

# **DALIGate DIN**

### ArtNet/sACN/DMX to DALI converter

DALIGate DIN is DIN rail mounted converter that converts ArtNET/sACN/DMX signal into DALI protocol to include DALI lighting fixtures into controllable lighting network.

With DIN rail mounting hassle-free installation and ArtNET/sACN/DMX input, DALIGate DIN is ideal as indoor solution for mixed lighting control purposes in theatres, small venues, architectural installations, industrial, warehouse, and agricultural lighting.