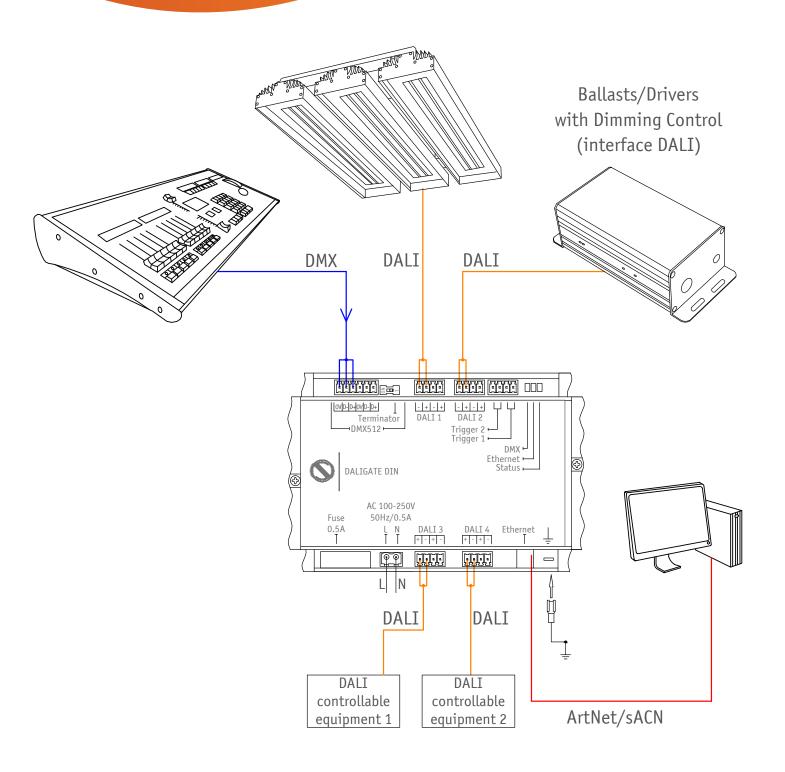

## **Application**

Control DALI lights by DMX / ArtNet / sACN

## **Control / Data Connections**

Supported protocols: DALI, DMX512, RDM, ArtNet I,

II, III, IV/ sACN

Data refresh rate: 44 Hz

## Inputs / Outputs

**DMX ports:** 1 isolated

DMX connectors: terminal blocks 15EDGVC

Controllable output lines: 4 DALI Ethernet port: 10/100 Base-TX

## **DALIGate DIN**

ArtNet/sACN/DMX to DALI converter

**Connection Scheme** 

Version: 2.00 25 nov 2019