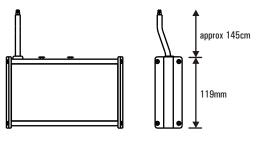

tion         | .USB B               |
| Operating temperature | .up to 45 [°C]       |
| DMX Channels          | .1024                |
| Memory                | .256 Mbit Flash      |
| Sequences             | .64                  |
| Playlists             | .10                  |
| Playlist steps        | .64                  |
| DMX remote            | .yes                 |
| Autostart             | .yes                 |
| Standby               | .yes                 |
| Ignition sequence     | .yes                 |
| Timer                 | .Battery buffered    |
| Dry contacts          | .15 (with XRC-CT15b) |
| DMX inputs            | .2                   |
| DMX outputs           | .2                   |
| XRC-200 PC Software   | included (Windows).  |

# **Dimensions XRC-200**





#### **Dimensions XRC-200-WM**



| ArtNr#   | Туре       | Description                 |
|----------|------------|-----------------------------|
| 10 20 60 | XRC-200    | DMX Recoder                 |
| 10 20 62 | XRC-200-WM | DMX Recorder for wall mount |
| 10 20 50 | XRC-CT15b  | External Contact Box        |

SWISSON of AMERICA Corp. 2419 East Harbor Blvd. #34 Ventura, CA 93001 U.S.A Phone +1 805 443 7834 Fax +1 805 648 1729 www.swisson.com sales-usa@swisson.com