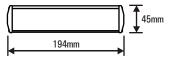

on         | .USB B               |
| Operating temperature | .up to 45 [°C]       |
| DMX Channels          | .1024                |
| Memory                | .256 Mbit Flash      |
| Sequences             | .64                  |
| Playlists             | .10                  |
| Playlist steps        | .64                  |
| DMX remote            | .yes                 |
| Autostart             | .yes                 |
| Standby               | .yes                 |
| Ignition sequence     | .yes                 |
| Timer                 | .Battery buffered    |
| Dry contacts          | .15 (with XRC-CT15b) |
| DMX inputs            | .2                   |
| DMX outputs           | .2                   |
| XRC-200 PC Software   | included (Windows).  |

# **Dimensions XRC-200**





#### **Dimensions XRC-200-WM**



| ArtNr#   | Туре       | Description                 |
|----------|------------|-----------------------------|
| 10 20 60 | XRC-200    | DMX Recoder                 |
| 10 20 62 | XRC-200-WM | DMX Recorder for wall mount |
| 10 20 50 | XRC-CT15b  | External Contact Box        |

SWISSON of AMERICA Corp. 2419 East Harbor Blvd. #34 Ventura, CA 93001 U.S.A Phone +1 805 443 7834 Fax +1 805 648 1729 www.swisson.com sales-usa@swisson.com