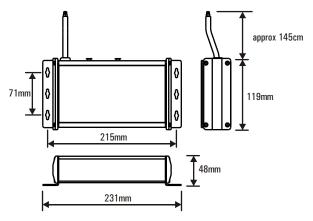

#### **Dimensions XRC-200-WM**

| ArtNr#   | Туре       | Description                 |
|----------|------------|-----------------------------|
| 10 20 60 | XRC-200    | DMX Recoder                 |
| 10 20 62 | XRC-200-WM | DMX Recorder for wall mount |
| 10 20 50 | XRC-CT15b  | External Contact Box        |