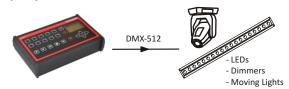

#### **Replay DMX**

The XRC-200 plays the recorded sequences precisely. It starts manualy or automaticaly. It can also start by using the internal timer.