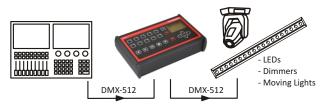

### **Record DMX**

The XRC-200 is connectet between the light equipment and the light controller to record the DMX in real time.