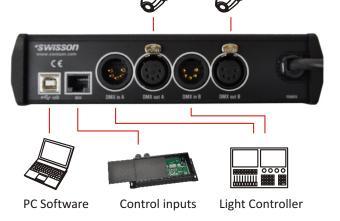

# 2 universe, real-time DMX recorder. stand-alone DMX replay unit.

The XRC-200 is an easy to use DXM recording and replay unit. The operating concept is similar to a CD player and can be used by non-professionals. The sequences are recorded from a lighting console, or other DMX output device, onto the XRC-200. The XRC-200 replays the recorded sequences in real time. With the ability to record 2 DMX universes (1024 DMX channels), the XRC-200 is suitable for LED and moving light applications/installations. A variety of applications in architecture and entertainment, tradeshow, retail and museum lighting are covered with the XRC-200 easily and economically. The optional XRC-CT15B contact box with 15 inputs for dry contacts allows a customized integration of triggers for control of the XRC-200. In addition, the XRC-200 has an internal timer for show and device control. The device can also be set up to be remotely operated or triggered by DMX. During live shows, the XRC-200 can be used as a DMX backup device. The sequences and settings of the XRC-200 can be stored and managed with the XRC-200 PC software, which is connected via the USB port.

- Record and play back 64 Sequences
- 10 Configurable play lists
- Configurable fade times
- Optional 15 Control Inputs
- 2 DMX Inputs

- 2 DMX Outputs
- Built in timer
- Backup device
- USB connection for firmware update, and PC software
- PC software for uploading, downloading and storage of shows