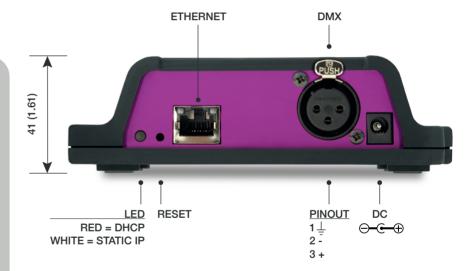

## **SPECIFICATIONS**

- Ethernet port
- DMX512-A (ANSI E1.11) port (Opto-isolated)
- Art-Net
- sACN
- TCP
- UDP
- OSC
- HTTP
- 9-12V DC 500mA (PSU included)
- Desktop or DIN Rail mounted (optional adapter)
- Kensington lock
- Operating temperature -20°C to +50°C (-4°F to 122°F)
- Compliance EN55103-1 EN55103-2
- Bundled with Cuety, Cuety Remote and vManager software