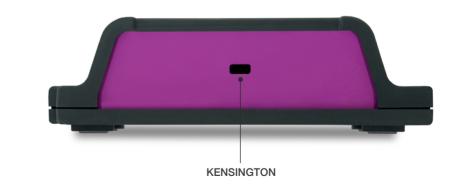

## **SPECIFICATIONS**

- Ethernet port
- DMX512-A (ANSI E1.11) port (Opto-isolated)
- Art-Net
- sACN
- TCP
- UDP
- OSC
- HTTP
- 9-12V DC 500mA (PSU included)
- Desktop or DIN Rail mounted (optional adapter)
- Kensington lock
- Operating temperature -20°C to +50°C (-4°F to 122°F)
- Compliance EN55103-1 EN55103-2
- Bundled with Cuety, Cuety Remote and vManager software