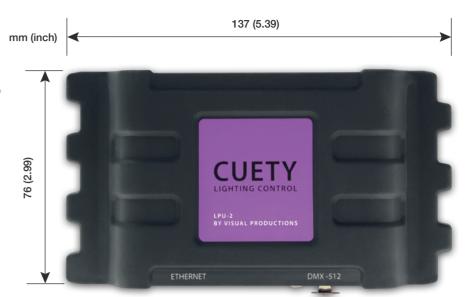

## LPU-2

The LPU-2 is a solid-state lighting controller. It features 512 DMX channels and supports up to 64 fixtures. This stand-alone controller can be triggered by IP based protocols such as TCP, UDP, OSC & HTTP.

## **SPECIFICATIONS**

- Ethernet port
- DMX512-A (ANSI E1.11) port (Opto-isolated)
- Art-Net
- sACN
- TCP
- UDP
- OSC
- HTTP
- 9-12V DC 500mA (PSU included)
- Desktop or DIN Rail mounted (optional adapter)
- Kensington lock
- Operating temperature -20°C to +50°C (-4°F to 122°F)
- Compliance EN55103-1 EN55103-2
- Bundled with Cuety, Cuety Remote and vManager software