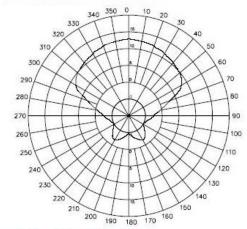

# Specification:

| Technical Information |                                     |
|-----------------------|-------------------------------------|
| Item No.              | Outdoor 12 panel directional 12 dBi |
| Frequency             | 2400-2483 MHz                       |
| Gain                  | 12dBi                               |
| Polarization          | Vertical                            |
| Beamwidth degree      | 30 x 30 deg                         |
| VSWR                  | ≦1.5:1                              |
| Impedance             | 50 Ω                                |
| Dimensions            |                                     |
| Size                  | L275 x W90 x H30 mm                 |
| Weight                | 580 g                               |
| Connector             | N - Type / Female                   |

#### **Plane field Patterns**

H-PLANE FIELD PATTERNS

E-PLANE FIELD PATTERNS