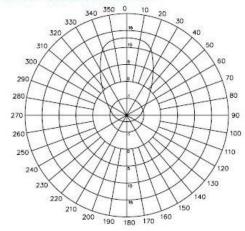

anel directional 12 dBi |
| Frequency             | 2400-2483 MHz                       |
| Gain                  | 12dBi                               |
| Polarization          | Vertical                            |
| Beamwidth degree      | 30 x 30 deg                         |
| VSWR                  | ≦1.5:1                              |
| Impedance             | 50 Ω                                |
| Dimensions            |                                     |
| Size                  | L275 x W90 x H30 mm                 |
| Weight                | 580 g                               |
| Connector             | N - Type / Female                   |

WIRELESS SOLUTION MADE IN SWEDEN

### **VSWR**





#### **Plane field Patterns**

H-PLANE FIELD PATTERNS



E-PLANE FIELD PATTERNS