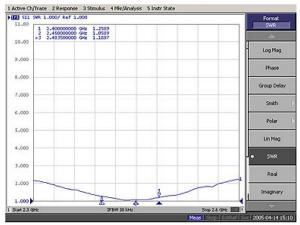

# Specification:

| Technical Information |                                     |
|-----------------------|-------------------------------------|
| Item No.              | Outdoor 12 panel directional 12 dBi |
| Frequency             | 2400-2483 MHz                       |
| Gain                  | 12dBi                               |
| Polarization          | Vertical                            |
| Beamwidth degree      | 30 x 30 deg                         |
| VSWR                  | ≦1.5:1                              |
| Impedance             | 50 Ω                                |
| Dimensions            |                                     |
| Size                  | L275 x W90 x H30 mm                 |
| Weight                | 580 g                               |
| Connector             | N - Type / Female                   |

### **VSWR**