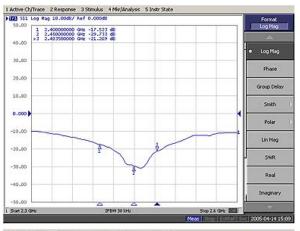

# Specification:

| Technical Information |                                     |
|-----------------------|-------------------------------------|
| Item No.              | Outdoor 12 panel directional 12 dBi |
| Frequency             | 2400-2483 MHz                       |
| Gain                  | 12dBi                               |
| Polarization          | Vertical                            |
| Beamwidth degree      | 30 x 30 deg                         |
| VSWR                  | ≦1.5:1                              |
| Impedance             | 50 Ω                                |
| Dimensions            |                                     |
| Size                  | L275 x W90 x H30 mm                 |
| Weight                | 580 g                               |
| Connector             | N - Type / Female                   |